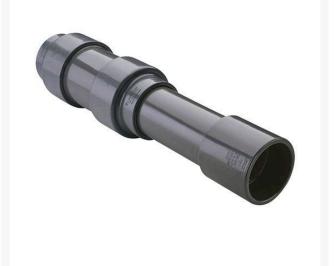

## **14 PVC Expansion Joint (Soc x 6) EPDM** RG826140X6

## Details

Triple O-ring sealed telescoping design with 6" travel. Compact installation eliminates need for expansion loops. EPDM or Viton pressure O-ring seal with dual "Wiper" O-ring for extended life. Support piston eliminates binding, Minimizes alignment problems. Excellent for use as a repair coupling. 1/2" - 2" 235 psi @ 73 F. 2-1/2" - larger 150 psi @ 73 F1/2" - 2" 235 psi @ 73F (23C). 2-1/2" - 12" 150 psi @ 73F (23C). 4" 100 psi @ 73F (23C).