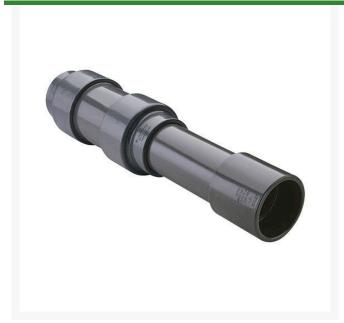

## 14 PVC Expansion Joint (Soc x 12) EPDM

RG826140X12

## **Details**

Triple O-ring sealed telescoping design with 12" travel. Compact installation eliminates need for expansion loops. EPDM or Viton pressure O-ring seal with dual "Wiper" O-ring for extended life. Support piston eliminates binding, Minimizes alignment problems. Excellent for use as a repair coupling. 1/2" - 2" 235 psi @ 73 F. 2-1/2" - larger 150 psi @ 73 F1/2" - 2" 235 psi @ 73F (23C) 2-1/2" - 12" 150 psi @ 73F (23C) 14" 100 psi @ 73F (23C)