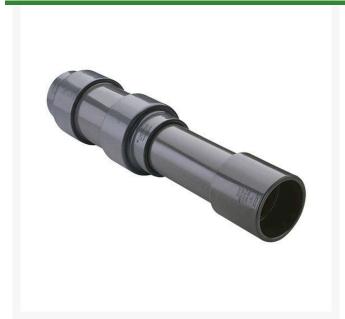

## 12 PVC Expansion Joint (Soc x 6) EPDM

RG826120X6

## **Details**

Triple O-ring sealed telescoping design with 6" travel. Compact installation eliminates need for expansion loops. EPDM or Viton pressure O-ring seal with dual "Wiper" O-ring for extended life. Support piston eliminates binding, Minimizes alignment problems. Excellent for use as a repair coupling. 1/2" - 2" 235 psi @ 73 F. 2-1/2" - larger 150 psi @ 73 F1/2" - 2" 235 psi @ 73F (23C). 2-1/2" - 12" 150 psi @ 73F (23C). 4" 100 psi @ 73F (23C).