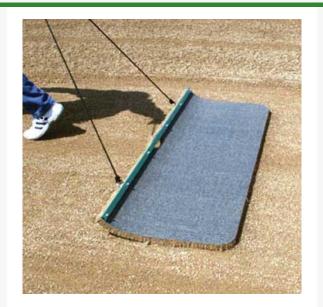

## Hand Pull Cocoa Fiber Drag Mat - 6 ' x 2' - 36 lbs

R11042

## Details

Natural fiber hand-drag cocoa mats, equipped with rope handle and steel lead bar, are ideal for providing a highly professional finish on athletic fields and golf courses. These mats virtually float across the surface, manicuring after topdressing greens or between innings on the baseball field, smoothing baselines, cutouts, infield edges, mounds and home plate. Both mats include rope handle and steel lead bar.

- Deliver a professional, manicured appearance
- Ideal for golf courses and athletic fields
- Steel lead bar and rope handle

## Specifications

Manufacturer Dimensions Weight (lbs) R&R Products 6 ft. x 2 ft. 36 lb