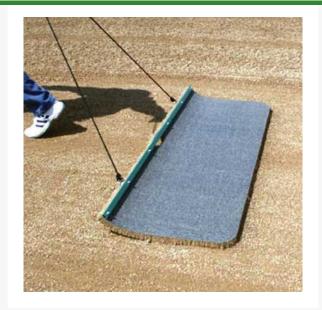

## Hand Pull Cocoa Fiber Drag Mat - 4' x 2' - 25 lbs

R11040

## **Details**

Natural fiber hand-drag cocoa mats, equipped with rope handle and steel lead bar, are ideal for providing a highly professional finish on athletic fields and golf courses. These mats virtually float across the surface, manicuring after topdressing greens or between innings on the baseball field, smoothing baselines, cutouts, infield edges, mounds and home plate. Both mats include rope handle and steel lead bar.

- Delivers a professional, manicured appearance
- Ideal for golf courses and athletic fields
- Steel lead bar and rope handle