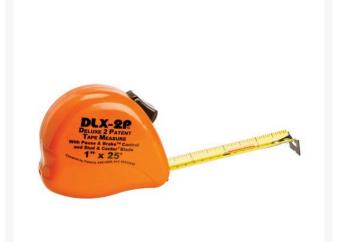

## Details

Totally unique 1" x 25' tape measure designed to find the center automatically. The center number strip gives you the half way point for all blade markings to avoid mistakes. No calculations necessary. Blade markings are readable from BOTH sides of the tape. Great for left or right handed use. Pause and brake buttons for temporary "pause" during extending or measuring and to avoid injury to fingers. Quickly and easily marks for studs with color-coded brackets at 16" and 24" intervals.

- Finds center automatically
- Half-way point for all blade markings
- Center number strip displays halfway point for all markings
- Easy for both right and left handers
- Marked on both sides of blade
- Pause and brake buttons
- 25 feet long