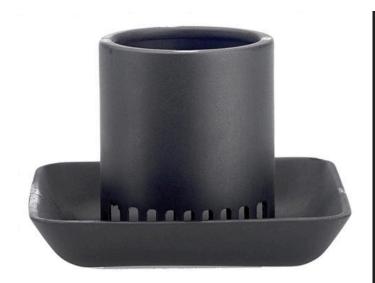

## **Underhill Gulp Pro Mudguard - For Pumps Post 2020**

## **Details**

The MudGuard slides on the end of a Gulp Pro with 36" or 72" hose to prevent the pump from clogging in muddy conditions. This easy to attach and remove guard features a built-in filter to minimize mud and debris from burring into the pump.

- Fits Gulp Pro Water Removal Suction Pumps
- Built-in Filter Minimizes Clogging and Makes Pumping Easier
- A "Must Have" Accessory for Dirty Water Use
- Omni-Directional
- Easy On and Off for Cleaning Out Debris