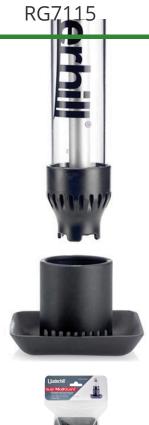

## **Details**

The MudGuard slides on the end of a Gulp UltraMax Plus with 36" or 72" hose to prevent the pump from clogging in muddy conditions. This easy to attach and remove guard features a built-in filter to minimize mud and debris from burring into the pump.

- Minimizes pump from burring into mud/debris and quickly clogging
- Quick attach and removal
- Built-in filter
- Fits Gulp Pumps 2019 and Prior