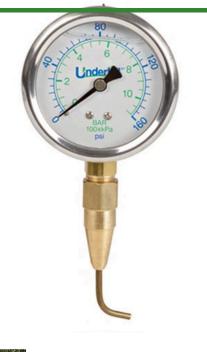

# Underhill Headchecker 160PSI Gauge & Pitot Tube - Measures Nozzle Discharge

**Pressure** 

RG7108

#### Details

This solid brass pitot tube with liquid-filled 160 psi gauge is ideal in measuring and maintaining water pressure at discharge points to achieve a highly uniform irrigation system. Includes gauge and pitot tube.

### **Replacement Parts**

RG7113 RG7114 Underhill Pitot Tube Headchecker160 Psi Pressure Gauge