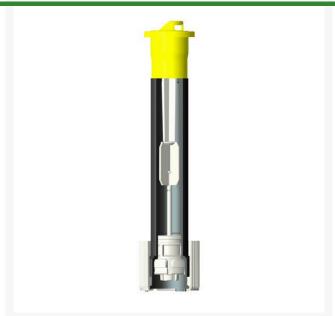

## Signature 6" Pop-Up Internal Piston Retrofit Kit

RG63XR-06

## **Details**

-Retrofit any existing 6300 sprayhead with new iStop. -The new iStop saves water by stopping the flow of water on broken or damaged heads as well as stopping the flow of water during nozzle. -Shuts off if the nozzle is removed -Shuts off if the riser is broken at any point above the top level of the cap

## **Specifications**

Manufacturer Signature
Body Height 5.875 in
Maximum Pressure 60 psi
Pop-up Height 6 in
Sealing Pressure 10 psi
Sprinkler Operating 15 - 60 psi

Range

Pekerti Jaya Sdn. Bad

45 Jalan Industri USJ 1/5, Taman Perindustrian USJ 1 Subang Jay, 47600 603-80216684