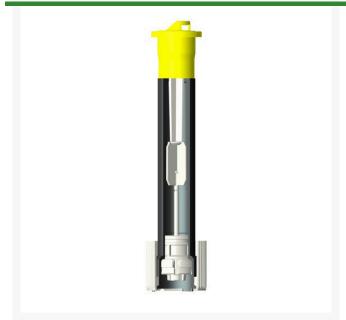

## Signature 4" Pop-Up Internal Piston Retrofit Kit

RG63XR-04

## **Details**

-Retrofit any existing 6300 sprayhead with new iStop. -The new iStop saves water by stopping the flow of water on broken or damaged heads as well as stopping the flow of water during nozzle. -Shuts off if the nozzle is removed -Shuts off if the riser is broken at any point above the top level of the cap

## **Specifications**

Manufacturer Signature
Body Height 3.875 in
Maximum Pressure 60 psi
Pop-up Height 4 in
Sealing Pressure 10 psi
Sprinkler Operating 15 - 60 psi

Range

Pekerti Jaya Sdn. Bad

45 Jalan Industri USJ 1/5, Taman Perindustrian USJ 1 Subang Jay, 47600 603-80216684