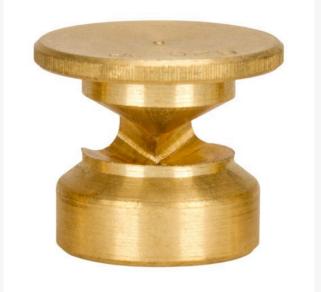

## Mist Nozzle - 3/4 Circle RG62034

## Details

The 600 Series nozzles are manufactured to the highest industry standards. They may be used on pop-up sprinklers in lawn areas or on adapters for shrub and planter watering. They are precision machined from yellow brass bar stock in a low profile design. Specific for sprinklers accepting 5/8-28 thread.

## **Specifications**

| Manufacturer     | R&R Products |
|------------------|--------------|
| Maximum Pressure | 18 psi       |
| Spacing          | 20 ft        |
| Sprinkler Spray  | 11 ft        |
| Radius           |              |