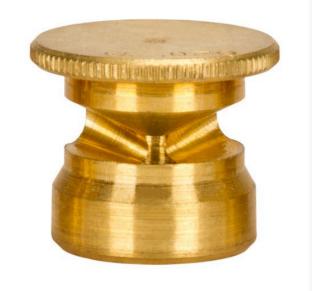

## Mist Nozzle - 2/3 Circle RG62023

## Details

The 600 Series nozzles are manufactured to the highest industry standards. They may be used on pop-up sprinklers in lawn areas or on adapters for shrub and planter watering. They are precision machined from yellow brass bar stock in a low profile design. Specific for sprinklers accepting 5/8-28 thread.