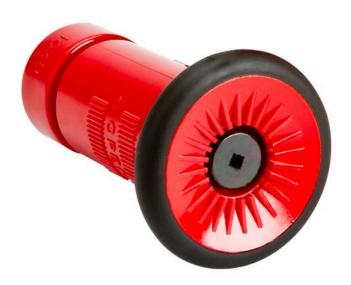

## Details

Combination straight stream, fog, shut-off nozzle. Constructed of durable molded polycarbonate with a thick protective rubber bumper for industrial and commercial use. Available in 1" NHT, 22GPM and 3/4" GHT, 8 GPM. Height 4-3/4". Lightweight. ULC Listed. Red.

- Combination straight stream, fog, shut-off nozzle
- Durable molded polycarbonate
- Thick rubber bumper for commercial/industrial use
- 3/4" GHT provides 8 GPM