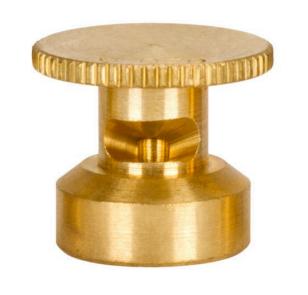

## Mist Nozzle - 1/4 Circle RG616Q

## Details

The 600 Series nozzles are manufactured to the highest industry standards. They may be used on pop-up sprinklers in lawn areas or on adapters for shrub and planter watering. They are precision machined from yellow brass bar stock in a low profile design. Specific for sprinklers accepting 5/8-28 thread.