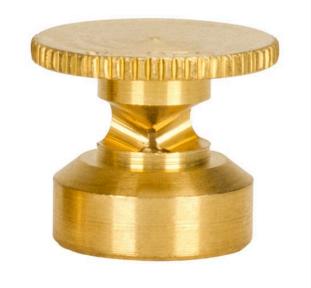

## Mist Nozzle - 5/8 Circle RG61558

## Details

The 600 Series nozzles are manufactured to the highest industry standards. They may be used on pop-up sprinklers in lawn areas or on adapters for shrub and planter watering. They are precision machined from yellow brass bar stock in a low profile design. Specific for sprinklers accepting 5/8-28 thread.