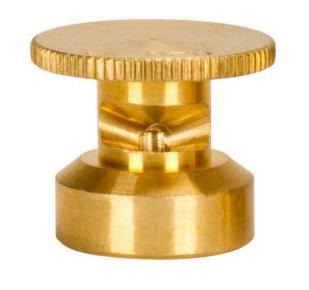

## Mist Nozzle - 1/3 Circle RG61513

## Details

The 600 Series nozzles are manufactured to the highest industry standards. They may be used on pop-up sprinklers in lawn areas or on adapters for shrub and planter watering. They are precision machined from yellow brass bar stock in a low profile design. Specific for sprinklers accepting 5/8-28 thread.