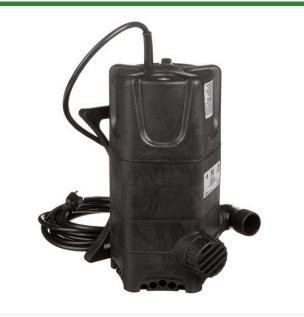

## Submersible Pump - 700 Watts

RG566079

## Details

Submersible pumps useful for marine, drainage, flood prevention, waterfalls and irrigation applications. Safe, reliable and high quality construction in non-corrosive and rust-proof materials. No screws to corrode or vibrate loose. Energy efficient motor, built-in overload protection and stainless steel shaft (except (3BS-025 models). Ceramic shaft sleeve for long life and sand resistance. Perfect cooling allows running of pump even if partially submerged. Elbow with "0" ring can be hand tightened, providing superior sealing. Pumps water down to 1/5th of an inch. Manual or automatic control. Voltage: 115/60 Hz Gal per hour: 0'-66, 5'-63, 10'-61, 15'-53, 20'-42, 25'-21, 30'-3. Max Hgt-31'