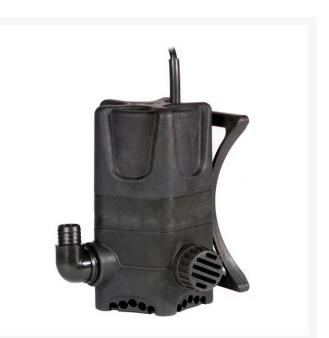

## Submersible Pump - 230 Watts

## Details

Submersible pumps useful for marine, drainage, flood prevention, waterfalls and irrigation applications. Safe, reliable and high quality construction in non-corrosive and rust-proof materials. No screws to corrode or vibrate loose. Energy efficient motor, built-in overload protection and stainless steel shaft (except (3BS-025 models). Ceramic shaft sleeve for long life and sand resistance. Perfect cooling allows running of pump even if partially submerged. Elbow with "0" ring can be hand tightened, providing superior sealing. Pumps water down to 1/5th of an inch. Manual or automatic control. Voltage: 115/60 Hz