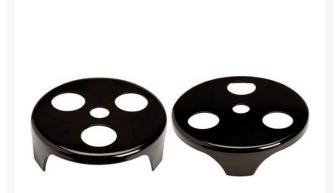

# Sprinkler Head Trimmer - 7-1/2" Dia. -Fits 20mm Arbor RG5116

### Details

Steel cutters attach to a straight shaft string trimmer for a fast, uniform, oversized cut around sprinkler heads and control valve covers. One-piece formed steel design for extra durability. Use also for yardage marker installation or to trim around sand traps and bunkers.

- Extremely durable one-piece formed steel cutter
- Attach to brush cutter adaptable string trimmer
- Quickly cuts around sprinkler heads & control valve covers
- Use to install yardage markers
- Trims sand traps & bunkers
- 7-1/2" Fits 20mm arbor