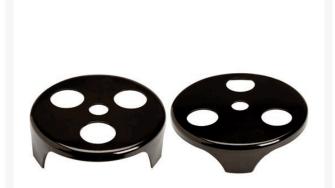

# Sprinkler Head Trimmer - 5-1/2" Dia. -Fits 20mm Arbor RG5115

### Details

Steel cutters attach to a straight shaft string trimmer for a fast, uniform, oversized cut around sprinkler heads and control valve covers. One-piece formed steel design for extra durability. Use also for yardage marker installation or to trim around sand traps and bunkers.

- Extremely durable one-piece formed steel cutter
- Attach to brush cutter adaptable string trimmer
- Quickly cuts around sprinkler heads & control valve covers
- Use to install yardage markers
- Trims sand traps & bunkers
- 5-1/2" Fits 20mm arbor