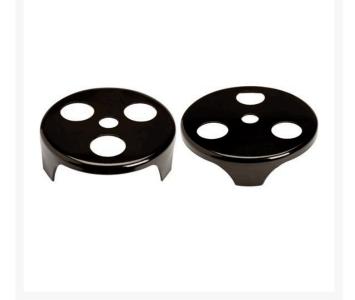

## Sprinkler Head Trimmer - 7-1/2" Dia. - Fits 1" Arbor

## **Details**

Steel cutters attach to a straight shaft string trimmer for a fast, uniform, oversized cut around sprinkler heads and control valve covers. One-piece formed steel design for extra durability. Use also for yardage marker installation or to trim around sand traps and bunkers.

- Extremely durable one-piece formed steel cutter
- Attach to brush cutter adaptable string trimmer
- Quickly cuts around sprinkler heads & control valve covers
- Use to install yardage markers
- Trims sand traps & bunkers
- 7-1/2" Fits 1" arbor