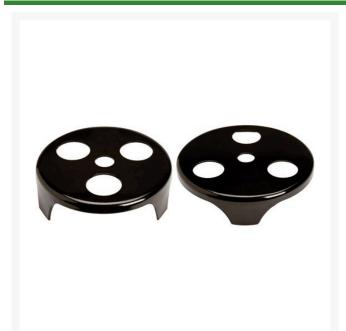

## Sprinkler Head Trimmer - 10-1/4" Dia. - Fits 1" Arbor

RG5104

## **Details**

Steel cutters attach to a straight shaft string trimmer for a fast, uniform, oversized cut around sprinkler heads and control valve covers. One-piece formed steel design for extra durability. Use also for yardage marker installation or to trim around sand traps and bunkers.

- Extremely durable one-piece formed steel cutter
- Attach to brush cutter adaptable string trimmer
- Quickly cuts around sprinkler heads & control valve covers
- Use to install yardage markers
- Trims sand traps & bunkers