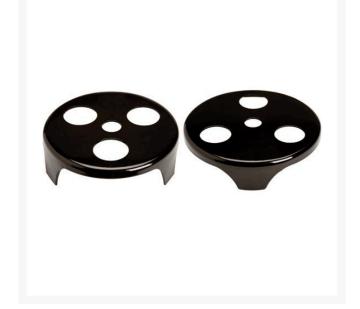

## Sprinkler Head Trimmer - 8-1/2" Dia. - Fits 1" Arbor

## **Details**

Steel cutters attach to a straight shaft string trimmer for a fast, uniform, oversized cut around sprinkler heads and control valve covers. One-piece formed steel design for extra durability. Use also for yardage marker installation or to trim around sand traps and bunkers.

- Extremely durable one-piece formed steel cutter
- Attach to brush cutter adaptable string trimmer
- Quickly cuts around sprinkler heads & control valve covers
- Use to install yardage markers
- Trims sand traps & bunkers
- 8-1/2" Fits 1" arbor