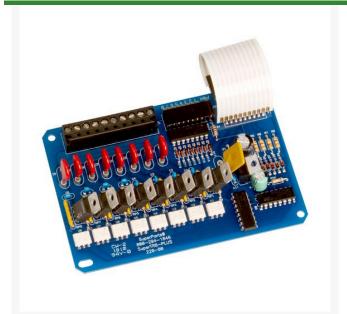

## **SUPERTR8 Upgraded 8 Station Triac Module**

RG5050

## **Details**

Direct Replacement Boards. No Tools Needed For Seamless Integration.

Technical Features: Equal to or better electronic specifications. Utilizes Motorola triac switches. Surge Protection: R&R boards use SmartBreak serviceable and fast acting M.O.V.s. Also equipped with Link self-resetting fuse. vs. OEM boards use slow reaction pill type. Some boards have no ground terminals. Utilizes old glass Barrel fuse - one shot and it's done! Detachable Output Connector: Yes with R&R! High quality detachable connector allowing for fast installation and removal for maintenance without the risk of station wire mixups. vs. OEM boards use no detachable connector. In fact utilizes a low quality fixed connector. The tech. must unscrew each individual connector for removal. Power/Output Indicator lights: R&R Yes. Lights provide easier satellite and field troubleshooting. vs. OEM: No lights. Serviceability: R&R Yes. ServiceSockets allow for field service to the surge protection without the need of removal or soldering iron. vs. OEM: No. All components are soldered directly to the printed circuitry board. Warranty: R&R 2 year. vs. OEM Standard Parts