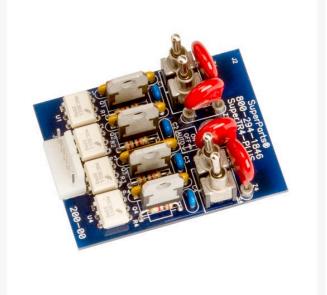

## SUPERTR4S Upgraded 4 Station Triac Module

RG5010

## Details

Direct Replacement Boards. No Tools Needed For Seamless Integration.

Installation: R&R Direct replacement - no additional tools needed for seamless integration. vs. OEM must replace the entire carrier in order to upgrade. Technical Features: R&R boards have equal or better electronic specifications with Motorola triac switches. vs. OEM boards with problematic surface mount architecture. Surge Protection: R&R Yes. SmartBreak serviceable and fast Acting M.O.V.s. vs. OEM boards with no No protection. High Quality Switches (On-Off-Auto): Yes. Epoxy sealed and oil lubricated with a limited lifetime warranty. vs. OEM with No servicability. Utilizes open slide style which are commonly found rusty/frozen and broken. Serviceability: R&R Yes. Service Sockets allow for field service of the surge protection without the need of removal or soldering iron. vs. OEM No. All components are soldered directly to the printed circuitry board. Warranty: R&R 2 Year Warranty.vs. OEM Standard Parts Warranty.