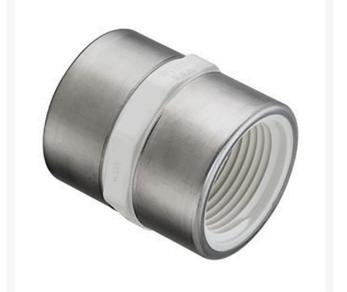

## 1-1/4 PVC Thd Coupling (Srfpt) SCH40

RG430012SR

## Details

Threaded Brass Insert and Stainless Steel Collar are molded in place as an integral part of each fitting for superior strength. Secondary O-ring seal compensates for expansion and contraction variations between materials. Low profile design accommodates streamline installation. NOT FOR USE WITH COMPRESSED AIR OR GASES