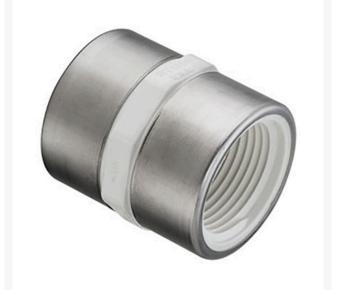

## 1/2 PVC Coupling (Srfpt) SCH40

RG430005SR

## Details

Threaded Brass Insert and Stainless Steel Collar are molded in place as an integral part of each fitting for superior strength. Secondary O-ring seal compensates for expansion and contraction variations between materials. Low profile design accommodates streamline installation. NOT FOR USE WITH COMPRESSED AIR OR GASES