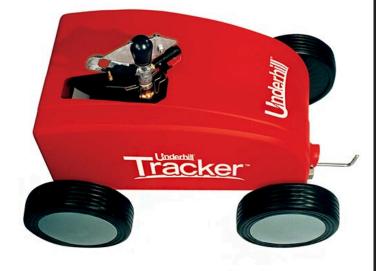

## Underhill Tracker Traveling Sprinkler -1in FHT - Full /Part Circle - 360' Pull Cable - Stake & Shutoff + 3/4INMPT x Quick Connect (See Page x For Hose Series)

Details

Supplement seasonal watering of 1/4 acre to 2 acre areas such as athletic fields, schools and golf course roughs where an underground system is impractical. Powered by water, with a 70 to 85 footwide path, this portable sprinkler system can irrigate an entire football field in just two passes. Pulls up to 360' of hose for 400' of irrigation length with automatic shut-off at end of pass. Full or partcircle sprinkler with 7mm (15-GPM) nozzle. Adjustable speed control 20-70 ft/hour. Includes 1" quick-connect adapter and anchor stake.