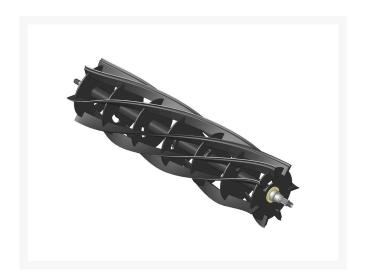

# **Reel - 7 Blade** R11-6879

#### **Details**

R&R Reel blades are manufactured from high carbon-boron alloy steel and then hardened to RC46-49 to match the temper of our bedknives and original equipment bedknives. All R&R Reels are cylindrically ground on bearing surfaces and then relief ground. Reels are then precision computer balanced for extended bearing and reel life. R&R Products Reels are guaranteed against defects in material and workmanship for the life of the reel under normal use.

- High Carbon-Boron Alloy Steel
- Cylindrically Ground on Bearing Surfaces
- Precision Computer Balanced