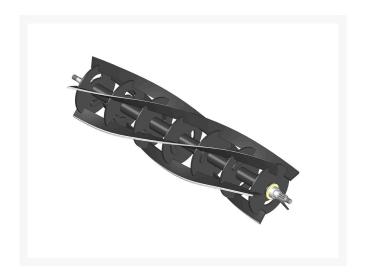

#### **Details**

R&R Reel blades are manufactured from high carbon-boron alloy steel and then hardened to RC46-49 to match the temper of our bedknives and original equipment bedknives. All R&R Reels are cylindrically ground on bearing surfaces and then relief ground. Reels are then precision computer balanced for extended bearing and reel life. R&R Products Reels are guaranteed against defects in material and workmanship for the life of the reel under normal use.

- High Carbon-Boron Alloy Steel
- Cylindrically Ground on Bearing Surfaces
- Precision Computer Balanced