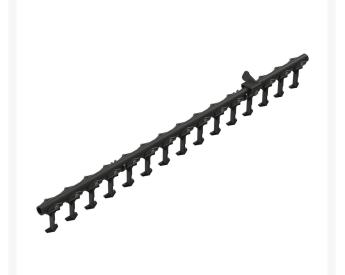

### Details

The Mid-Mount Weeder Toolbar is designed with 15 cultivation-style tines to remove weeds and grass from unwanted areas before raking or to level sand eliminating washboarding. Use with R08731G (Green) or R08731 (Red) Mid-Mount Toolbar.

- Removes unwanted weeds and grass
- Use to level sand elimating bumps or washboarding
- Use with Mid-Mount Toolbar System