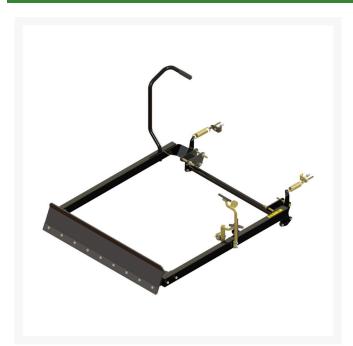

# Front Manual Blade Attachment R08714

#### **Details**

Uneven areas are easily leveled with the Manual Front Blade attachment. Designed with a spring-assisted steel blade to easily raise and lower, an additional foot lever to apply greater down pressure and a lock to secure in place.

Please note: Due to excessive air freight charges, this item will be shipped ground freight.

- Easily level uneven areas
- Spring assisted steel blade to easily raise and lower