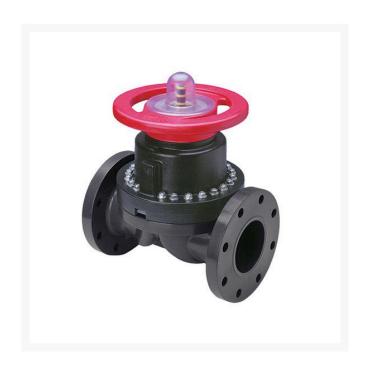

## 1-1/4 PVC/Vtf Line Dphgm Valve Flg

RG2793VT012

## **Details**

This full-featured PVC valve is engineered to provide accurate throttling control and shutoff for industrial, chemical and water treatment applications. Weirtype design eliminates entrapped fluids in valve and is excellent for handling liquids with suspended solids, viscous fluids and slurries. Available with a variety of Diaphragm material options. Easy-grip, high-impact polypropylene handwheel. Built-in, clear-view position indicator. Stainless steel external hardware.

## **Specifications**

Manufacturer Spears Seal Type Viton

Pekerti Jaya Sdn. Bad

45 Jalan Industri USJ 1/5, Taman Perindustrian USJ 1 Subang Jay, 47600