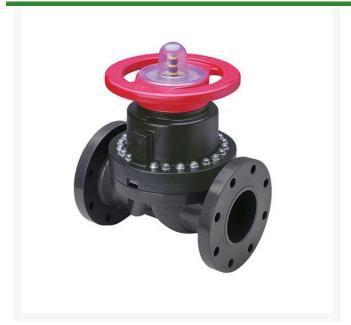

## 1/2 PVC/Vtf Line Dphgm Valve Flg

## **Details**

This full-featured PVC valve is engineered to provide accurate throttling control and shutoff for industrial, chemical and water treatment applications. Weirtype design eliminates entrapped fluids in valve and is excellent for handling liquids with suspended solids, viscous fluids and slurries. Available with a variety of Diaphragm material options. Easy-grip, high-impact polypropylene handwheel. Built-in, clear-view position indicator. Stainless steel external hardware.

## **Specifications**

Manufacturer Spears
Fitting Size 1/2
Seal Type Viton