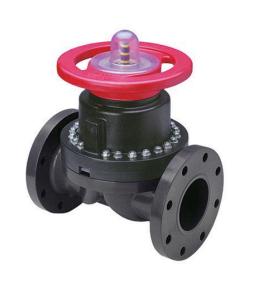

## 4 PVC Ptfe Dphgm Valve Flg

RG2793T040

## Details

This full-featured PVC valve is engineered to provide accurate throttling control and shutoff for industrial, chemical and water treatment applications. Weirtype design eliminates entrapped fluids in valve and is excellent for handling liquids with suspended solids, viscous fluids and slurries. Available with a variety of Diaphragm material options. Easy-grip, high-impact polypropylene handwheel. Built-in, clear-view position indicator. Stainless steel external hardware.