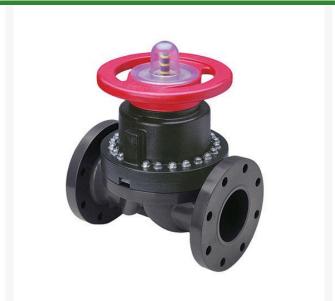

## **3/4 PVC Ptfe Line Dphgm Valve Flg** RG2793T007

## **Details**

This full-featured PVC valve is engineered to provide accurate throttling control and shutoff for industrial, chemical and water treatment applications. Weirtype design eliminates entrapped fluids in valve and is excellent for handling liquids with suspended solids, viscous fluids and slurries. Available with a variety of Diaphragm material options. Easy-grip, high-impact polypropylene handwheel. Built-in, clear-view position indicator. Stainless steel external hardware.

## **Specifications**

Manufacturer Spears Seal Type EPDM

Pekerti Jaya Sdn. Bad

45 Jalan Industri USJ 1/5, Taman Perindustrian USJ 1 Subang Jay, 47600 603-80216684