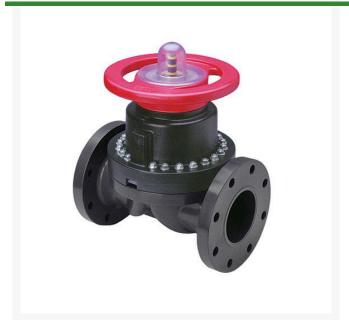

## **Details**

This full-featured PVC valve is engineered to provide accurate throttling control and shutoff for industrial, chemical and water treatment applications. Weirtype design eliminates entrapped fluids in valve and is excellent for handling liquids with suspended solids, viscous fluids and slurries. Available with a variety of Diaphragm material options. Easy-grip, high-impact polypropylene handwheel. Built-in, clear-view position indicator. Stainless steel external hardware.

## **Specifications**

Manufacturer Spears
Fitting Size 1/2
Seal Type EPDM