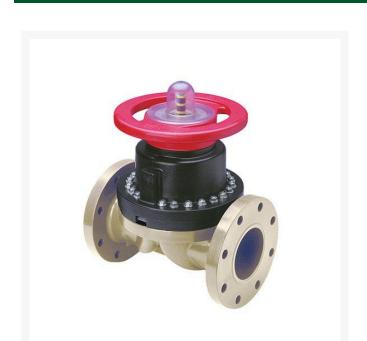

## **2-1/2 Gfpp Dphgm Valve Flg Viton** RG2733025P

## **Details**

This full-featured valve is engineered to provide accurate throttling control and shutoff for industrial, chemical and water treatment applications. Weir type design eliminates entrapped fluids in valve and is excellent for handling liquids with suspended solids, viscous fluids and slurries. Available in PVC, CPVC and Glass Filled Polypropylene with a variety of Diaphragm material options. PVC & CPVC 1/2" - 2" valves with Flanged Body, Spigot Body or True Union style Socket & Thread ends or Optional Special Reinforced (SR) Threads, and sizes 2-1/2" - 8" with Flanged Body. Polypropylene 1/2" - 2" valves with True Union style Special Reinforced (SR) Threaded ends and sizes 2-1/2" - 8" with Flanged Body.

## **Specifications**

Manufacturer Spears Manufacturer's 2733-025P

Model No

Fitting Size 2-1/2 Seal Type Viton

Pekerti Jaya Sdn. Bad

45 Jalan Industri USJ 1/5, Taman Perindustrian USJ 1 Subang Jay, 47600