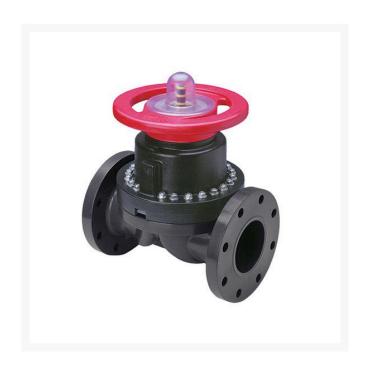

## **Details**

This full-featured PVC valve is engineered to provide accurate throttling control and shutoff for industrial, chemical and water treatment applications. Weirtype design eliminates entrapped fluids in valve and is excellent for handling liquids with suspended solids, viscous fluids and slurries. Available with a variety of Diaphragm material options. Easy-grip, high-impact polypropylene handwheel. Built-in, clear-view position indicator. Stainless steel external hardware.