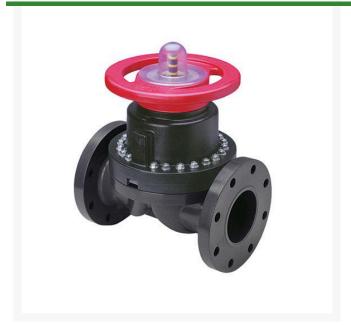

## 1/2 PVC Diaphragm Valve Flg w/Viton

RG2733005

## **Details**

This full-featured PVC valve is engineered to provide accurate throttling control and shutoff for industrial, chemical and water treatment applications. Weirtype design eliminates entrapped fluids in valve and is excellent for handling liquids with suspended solids, viscous fluids and slurries. Available with a variety of Diaphragm material options. Easy-grip, high-impact polypropylene handwheel. Built-in, clear-view position indicator. Stainless steel external hardware.

## **Specifications**

Manufacturer Spears
Fitting Size 1/2
Seal Type Viton