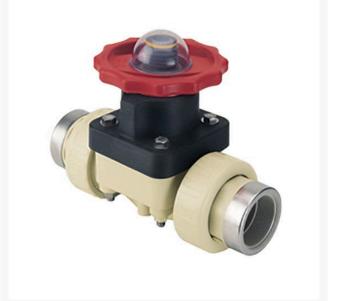

## 1-1/4 Gfpp Vtf Dphgm Valve Viton w/S

## Details

This full-featured valve is engineered to provide accurate throttling control and shutoff for industrial, chemical and water treatment applications. Weir type design eliminates entrapped fluids in valve and is excellent for handling liquids with suspended solids, viscous fluids and slurries. Available in PVC, CPVC and Glass Filled Polypropylene with a variety of Diaphragm material options. PVC & CPVC 1/2" - 2" valves with Flanged Body, Spigot Body or True Union style Socket & Thread ends or Optional Special Reinforced (SR) Threads, and sizes 2-1/2" - 8" with Flanged Body. Polypropylene 1/2" - 2" valves with True Union style Special Reinforced (SR) Threaded ends and sizes 2-1/2" - 8" with Flanged Body.

## Specifications

Manufacturer Seal Type Spears Viton