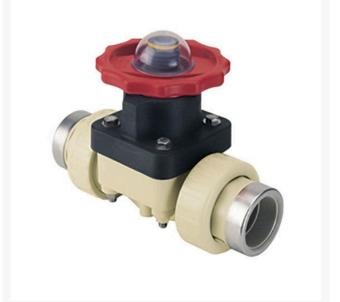

## **1 Gfpp Vtf Dphgm Valve Viton w/SS R** RG2731VT010PSR

## Details

This full-featured valve is engineered to provide accurate throttling control and shutoff for industrial, chemical and water treatment applications. Weir type design eliminates entrapped fluids in valve and is excellent for handling liquids with suspended solids, viscous fluids and slurries. Available in PVC, CPVC and Glass Filled Polypropylene with a variety of Diaphragm material options. PVC & CPVC 1/2" - 2" valves with Flanged Body, Spigot Body or True Union style Socket & Thread ends or Optional Special Reinforced (SR) Threads, and sizes 2-1/2" - 8" with Flanged Body. Polypropylene 1/2" - 2" valves with True Union style Special Reinforced (SR) Threaded ends and sizes 2-1/2" - 8" with Flanged Body.