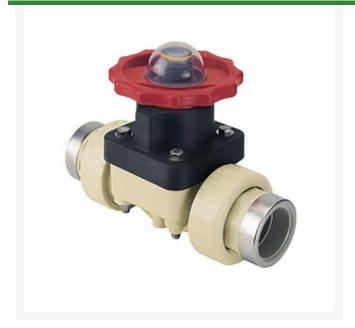

## 1/2 Gfpp Vtf Dphgm Valve Viton w/SS

RG2731VT005PSR

## **Details**

This full-featured valve is engineered to provide accurate throttling control and shutoff for industrial, chemical and water treatment applications. Weir type design eliminates entrapped fluids in valve and is excellent for handling liquids with suspended solids, viscous fluids and slurries. Available in PVC, CPVC and Glass Filled Polypropylene with a variety of Diaphragm material options. PVC & CPVC 1/2" - 2" valves with Flanged Body, Spigot Body or True Union style Socket & Thread ends or Optional Special Reinforced (SR) Threads, and sizes 2-1/2" - 8" with Flanged Body. Polypropylene 1/2" - 2" valves with True Union style Special Reinforced (SR) Threaded ends and sizes 2-1/2" - 8" with Flanged Body.