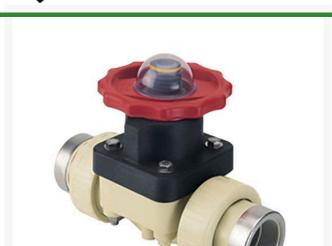

## 2 Gfpp Dphgm Valve Viton w/SS Rng RG2731020PSR

## **Details**

This full-featured valve is engineered to provide accurate throttling control and shutoff for industrial, chemical and water treatment applications. Weir type design eliminates entrapped fluids in valve and is excellent for handling liquids with suspended solids, viscous fluids and slurries. Available in PVC, CPVC and Glass Filled Polypropylene with a variety of Diaphragm material options. PVC & CPVC 1/2" - 2" valves with Flanged Body, Spigot Body or True Union style Socket & Thread ends or Optional Special Reinforced (SR) Threads, and sizes 2-1/2" - 8" with Flanged Body. Polypropylene 1/2" - 2" valves with True Union style Special Reinforced (SR) Threaded ends and sizes 2-1/2" - 8" with Flanged Body.

## **Specifications**

ManufacturerSpearsFitting Size2Seal TypeViton