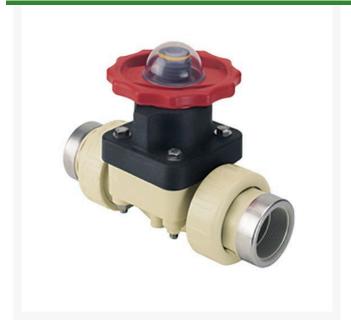

## 3/4 Gfpp Dphgm Valve Viton w/SS Rng

RG2731007PSR

## **Details**

This full-featured valve is engineered to provide accurate throttling control and shutoff for industrial, chemical and water treatment applications. Weir type design eliminates entrapped fluids in valve and is excellent for handling liquids with suspended solids, viscous fluids and slurries. Available in PVC, CPVC and Glass Filled Polypropylene with a variety of Diaphragm material options. PVC & CPVC 1/2" - 2" valves with Flanged Body, Spigot Body or True Union style Socket & Thread ends or Optional Special Reinforced (SR) Threads, and sizes 2-1/2" - 8" with Flanged Body. Polypropylene 1/2" - 2" valves with True Union style Special Reinforced (SR) Threaded ends and sizes 2-1/2" - 8" with Flanged Body.

## **Specifications**

Manufacturer Spears Seal Type Viton

Pekerti Jaya Sdn. Bad

45 Jalan Industri USJ 1/5, Taman Perindustrian USJ 1 Subang Jay, 47600 603-80216684