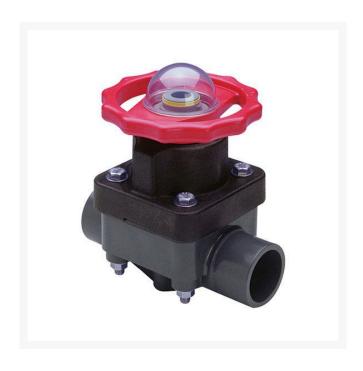

## 1 PVC Dphgm Valve Spg w/EPDM

RG2727010

## **Details**

This full-featured valve is engineered to provide accurate throttling control and shutoff for industrial, chemical and water treatment applications. Weir type design eliminates entrapped fluids in valve and is excellent for handling liquids with suspended solids, viscous fluids and slurries. Available in PVC, CPVC and Glass Filled Polypropylene with a variety of Diaphragm material options. PVC & CPVC 1/2" - 2" valves with Flanged Body, Spigot Body or True Union style Socket & Thread ends or Optional Special Reinforced (SR) Threads, and sizes 2-1/2" - 8" with Flanged Body. Polypropylene 1/2" - 2" valves with True Union style Special Reinforced (SR) Threaded ends and sizes 2-1/2" - 8" with Flanged Body. Pressure Rating @ 73F (23C), Water 1/2" - 2"235 psi 1/2" - 4" Flanged & Valves w/PTFE. Diaphragms 150 psi 6"100 psi 8"75 psi Maximum Service Temperature PVC = 140F (60C) CPVC = 200F (93C) PP = 180F (82C) Temperature/Pressure De-ratings Apply. No Lubricants in Media Contact Area

## **Specifications**

Manufacturer Spears
Fitting Size 1
Seal Type EPDM

Pekerti Jaya Sdn. Bad

45 Jalan Industri USJ 1/5, Taman Perindustrian USJ 1 Subang Jay, 47600