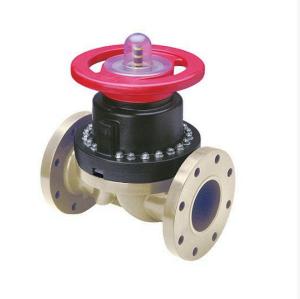

## 4 Gfpp Dphgm Valve Flg EPDM

RG2723040P

## Details

This full-featured valve is engineered to provide accurate throttling control and shutoff for industrial, chemical and water treatment applications. Weir type design eliminates entrapped fluids in valve and is excellent for handling liquids with suspended solids, viscous fluids and slurries. Available in PVC, CPVC and Glass Filled Polypropylene with a variety of Diaphragm material options. PVC & CPVC 1/2" - 2" valves with Flanged Body, Spigot Body or True Union style Socket & Thread ends or Optional Special Reinforced (SR) Threads, and sizes 2-1/2" - 8" with Flanged Body. Polypropylene 1/2" - 2" valves with True Union style Special Reinforced (SR) Threaded ends and sizes 2-1/2" - 8" with Flanged Body.