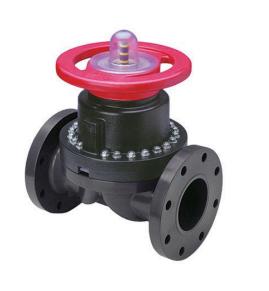

## 4 PVC Dphgm Valve Flg EPDM

RG2723040

## Details

This full-featured PVC valve is engineered to provide accurate throttling control and shutoff for industrial, chemical and water treatment applications. Weirtype design eliminates entrapped fluids in valve and is excellent for handling liquids with suspended solids, viscous fluids and slurries. Available with a variety of Diaphragm material options. Easy-grip, high-impact polypropylene handwheel. Built-in, clear-view position indicator. Stainless steel external hardware.