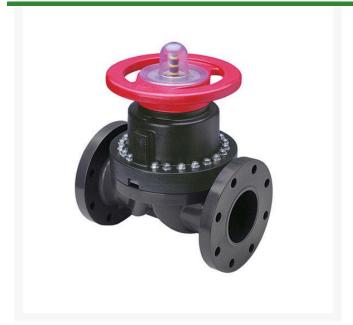

## 2-1/2 PVC Dphgm Valve Flg w/EPDM

RG2723025

## **Details**

This full-featured PVC valve is engineered to provide accurate throttling control and shutoff for industrial, chemical and water treatment applications. Weirtype design eliminates entrapped fluids in valve and is excellent for handling liquids with suspended solids, viscous fluids and slurries. Available with a variety of Diaphragm material options. Easy-grip, high-impact polypropylene handwheel. Built-in, clear-view position indicator. Stainless steel external hardware.

## **Specifications**

Manufacturer Spears Fitting Size 2-1/2 Seal Type EPDM